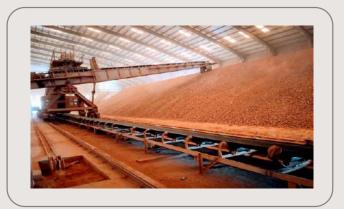

#### Improvement: crusher Efficiency

• There is improvement in productivity of limestone crushers efficiency.

In Line 2 Crusher there is improvement in crushing efficiency is 509 Tons per hour in comparison with earlier 505 Tons per hour. Rated output of the crusher is 500 Tons per hour.

In Line 3 Crusher the improvement in crushing is from 607 to 614 Tons per hour. Rated output of crusher is 600 Tons per hour.