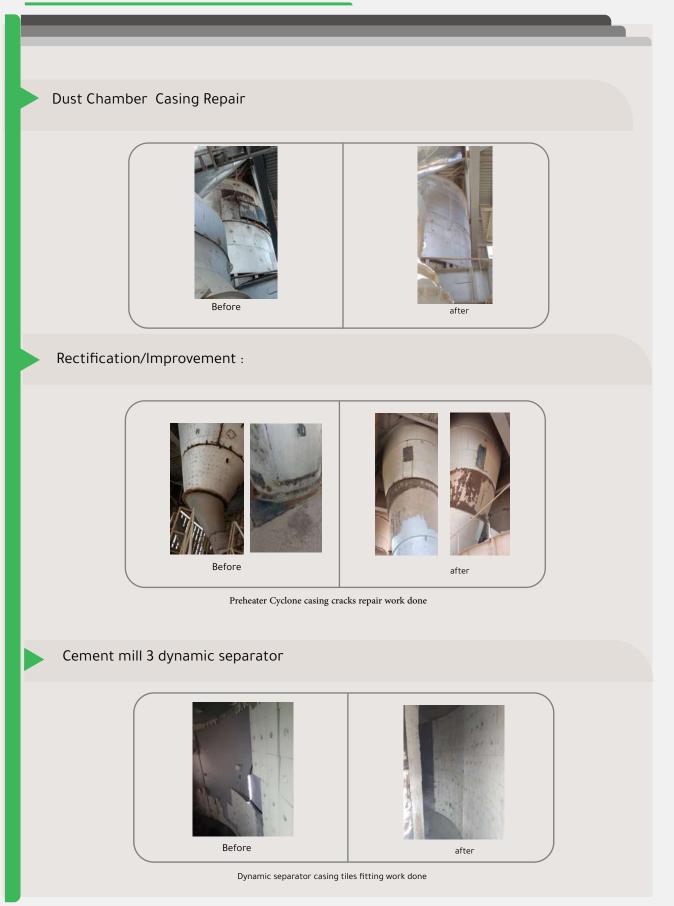

#### Cement mill3 outlet bucket elevator

Cement mill 3 mill discharge bucket elevator 563BE1 gearbox changed