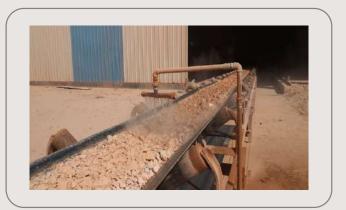

#### **Crusher Environment**

Water spraying on the materials on the belt conveyors to control the air borne dust.