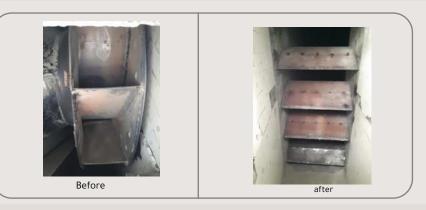

#### 533FN4 V separator fan welding ang balancing done Damper plates and shaft changed