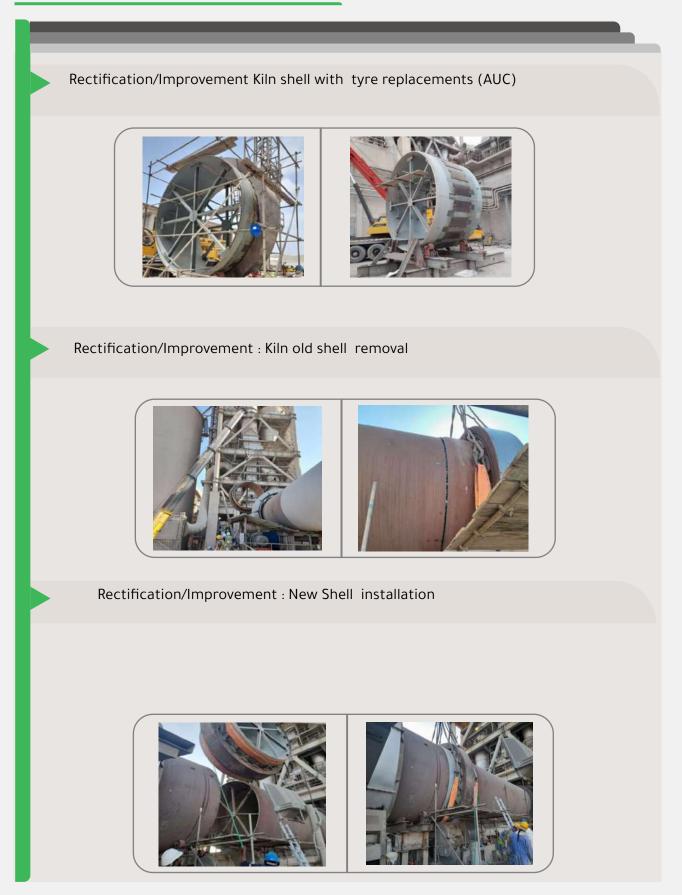

#### LINE- 3 KILN SHUTDOWN SUMMARY

#### SHUTDOWN SUMMARY

| Number of shutdown days as per Plan | 20 days (Flame off to Flame on)    |
|-------------------------------------|------------------------------------|
| Shutdown started with Flame off     | 29th Nov 2022 at 0:00 AM           |
| Actual Light Up done                | 18th Dec 2022 at 3:00 PM (20 Days) |

#### LINE- 3 KILN SHUTDOWN SAFETY AWAIRNESS AT WORKSHOP

(Rectification/Improvement Kiln shell with tyre replacements (AUC