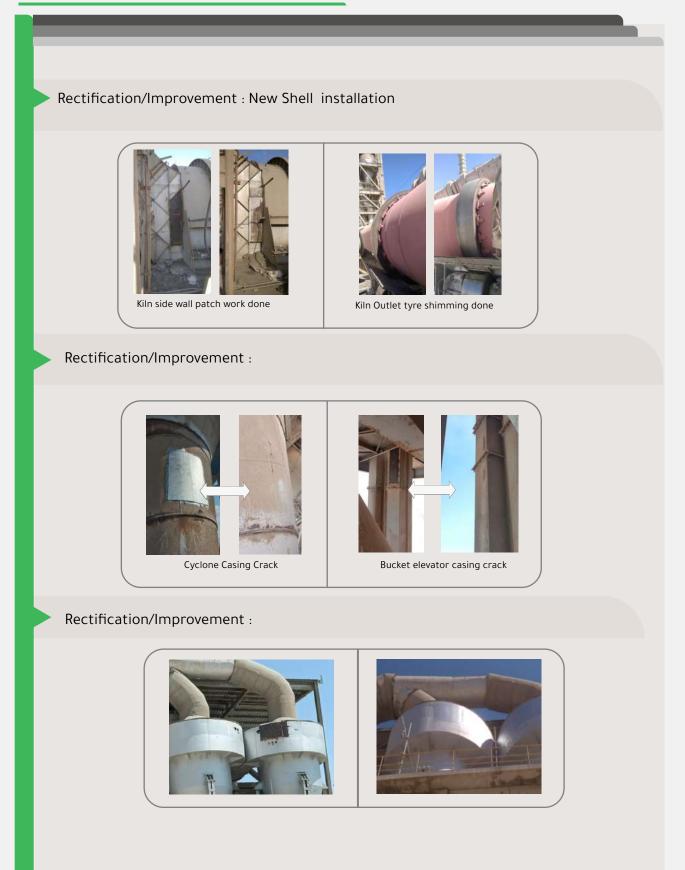

#### LINE- 3 KILN SHUTDOWN SAFETY AWAIRNESS AT WORKSHOP

(Rectification/Improvement Kiln shell with tyre replacements (AUC