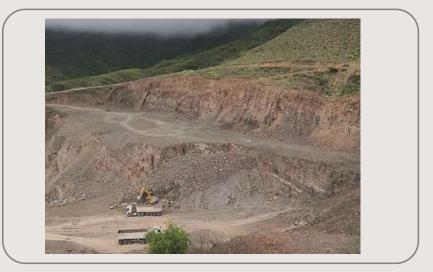

#### **QUARRY DEPARTMENT**

#### Improvement: crusher Efficiency

• There is improvement in productivity of limestone crushers efficiency.

In Line 2 Crusher there is improvement in crushing efficiency is 509 Tons per hour in comparison with earlier 505 Tons per hour. Rated output of the crusher is 500 Tons per hour.

In Line 3 Crusher the improvement in crushing is from 607 to 614 Tons per hour. Rated output of crusher is 600 Tons per hour.

#### **Crusher Environment**

Water spraying on the materials on the belt conveyors to control the air borne dust.

#### QUARRY DEPARTMENT

Renewal of Mining

Renewal of Mining and Environment Permits in limestone quarry of old limestone quarry and Shale stone quarry at Wadi Shat by legal compliances the follow ups with concerned government departments.